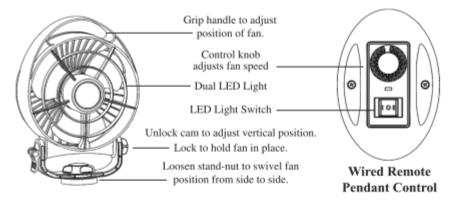

### 2. Operating Instructions

The fan blade must be clear of any obstructions that would cause the blade to jam. Secure locking cam in position before turning on. Fan speed and lights can be adjusted using the remote pendant controls.

#### Remote Pendant Control

#### Variable Speed Control:

Rotate the circular knob to achieve desired fan speed.

#### Dual LED Light Switch:

I - White for area lighting alternative II - Red night vision