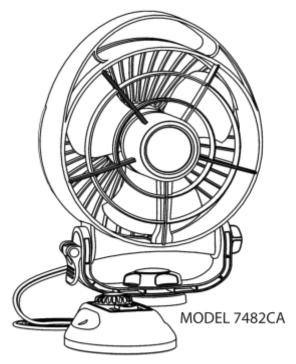

# **Maestro**<sup>™</sup>

VARIABLE SPEED FAN WITH REMOTE PENDANT AND LIGHT

VENTILATEUR À VITESSE VARIABLE AVEC BOÎTIER DE

COMMANDE À DISTANCE ET LUMIÈRE

VENTILADOR DE VELOCIDAD VARIABLE CON CONTROL REMOTO Y LUZ

# OPERATING INSTRUCTIONS INSTRUCTIONS DE FONCTIONNEMENT INSTRUCCIONES DE OPERACIÓN

7482CA- WBX white/blanc/blanco 12 V 7482CA- BBX black/blanc/blanco 12 V

## Thank you for purchasing a Maestro Fan