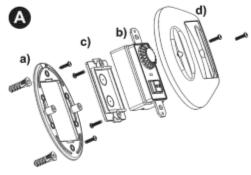

#### A) Surface Mount option:

- Mount the fan in the desired location. Secure the fan to the wall with supplied mounting screws and wall anchors.
- Determine the desired location of the remote pendant.
- Disassemble pendant to separate mounting plate (a) from cover shell (d).
- Secure the mounting plate (a) to the cabin wall with two supplied mounting screws and wall anchors.
- Open pendant box (b) by removing back plate (c). Connect 12VDC supply voltage to the positive and negative (Figure 1) terminals in the box (b).
- 6. If needed the 10' fan cable can be shortened. As per the wiring diagram (Figure 1) connect the 4 wires of the fan cable to the 4 numbered terminal connections found in the pendant box (b). Equipment required: Wire cutter, 1/8" (3.5mm) Phillips screwdriver
- Re-attach the back plate (c) with the two supplied assembly screws.
- Place box over mounting plate and cover with shell (d). Secure this assembly with two supplied assembly screws.
- Test for proper function.

#### B) Flush Mount option.

- Follow steps 1,2,3,5,6, and 7 from A).
- Place the assembled (b) box inside the electrical wall box and secure with two wall box screws (not supplied) to the outer pendant box ears.
- Install a standard wallplate (e) (not supplied) over the pendant box.
- Test for proper function.