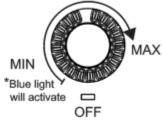

#### Variable Speed Control:

Rotate the circular knob to achieve desired fan speed.