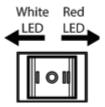

#### Dual LED Light Switch:

I - White for area lighting alternative II - Red night vision