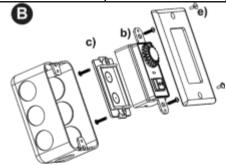

#### B) Flush Mount option.

- Follow steps 1,2,3,5,6, and 7 from A).
- Place the assembled (b) box inside the electrical wall box and secure with two wall box screws (not supplied) to the outer pendant box ears.
- Install a standard wallplate (e) (not supplied) over the pendant box.
- Test for proper function.

#### A) Surface Mount option:

- Mount the fan in the desired location. Secure the fan to the wall with supplied mounting screws and wall anchors.
- Determine the desired location of the remote pendant.
- Disassemble pendant to separate mounting plate (a) from cover shell (d).
- Secure the mounting plate (a) to the cabin wall with two supplied mounting screws and wall anchors.
- Open pendant box (b) by removing back plate (c). Connect 12VDC supply voltage to the positive and negative (Figure 1) terminals in the box (b).
- 6. If needed the 10' fan cable can be shortened. As per the wiring diagram (Figure 1) connect the 4 wires of the fan cable to the 4 numbered terminal connections found in the pendant box (b). Equipment required: Wire cutter, 1/8" (3.5mm) Phillips screwdriver
- Re-attach the back plate (c) with the two supplied assembly screws.
- Place box over mounting plate and cover with shell (d). Secure this assembly with two supplied assembly screws.
- Test for proper function.