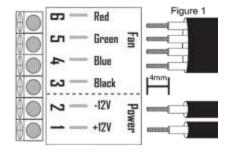

#### A) Surface Mount option:

- Mount the fan in the desired location. Secure the fan to the wall with supplied mounting screws and wall anchors.
- Determine the desired location of the remote pendant.
- Disassemble pendant to separate mounting plate (a) from cover shell (d).
- Secure the mounting plate (a) to the cabin wall with two supplied mounting screws and wall anchors.
- Open pendant box (b) by removing back plate (c). Connect 12VDC supply voltage to the positive and negative (Figure 1) terminals in the box (b).
- 6. If needed the 10' fan cable can be shortened. As per the wiring diagram (Figure 1) connect the 4 wires of the fan cable to the 4 numbered terminal connections found in the pendant box (b). Equipment required: Wire cutter, 1/8" (3.5mm) Phillips screwdriver
- Re-attach the back plate (c) with the two supplied assembly screws.
- Place box over mounting plate and cover with shell (d). Secure this assembly with two supplied assembly screws.
- Test for proper function.